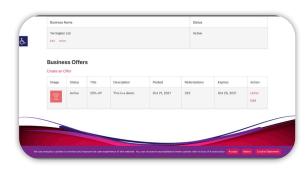

### Via the Website

- Log in to your business account on the mytlc website and click "My Dashboard" under "mytlc Business" at the top right of the window.
- You will then be shown your dashboard page which contains all business accounts and offers. Under "Business Offers" you will see a field called "Redemptions" which displays a total count of redemptions for that particular offer.